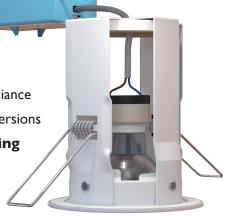

## Not everything in life is naturally this cool

Ansell Lighting have launched a breakthrough fire rated downlight range. iCage is a unique 'cool cage' design allowing lamps to operate within a cooler environment.

## Cool unique design features include:

- intelligent thermal management for optimum lamp life
- inclusive of GUI0 and MRI6 lampholders for freedom of lamp choice
- integral spring-loaded lampholder for dedicated Part L energy compliance
- incorporates Twistlock design throughout the range, including IP65 versions
- installer friendly large loop-in, loop-out terminal housing